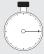

# 13 mm A mm 8 mm

- 1) With both the vehicle's tailgate and Truck Top's tailgate closed using 4 people lift the Truck Top on to the bed. Line up, lifting the top far forward so the Truck Tops glassed rear door touches the vehicle's tailgate. Check position around rear seal front & sides.
- 2) Open both tailgates & climb inside, clamp down firmly (without over tightening) in position on all six points. Check again the Alignment on the outside & check the tailgates close without fouling the rear door retaining catches may need adjusting on the inner pillars (two bolts) so as the door catches securely at both side.

## Do not over tighten.

- 3) Fit the 6 oval shaped rubber grommets to cover the fittings.
- 4) Fitting of the rear door corner seal the two shape corner rubbers are essential in ensuring the Truck Top is reasonably waterproof. Clean off the paintwork with metholated wipe or similar & adhere as illustrated. These must be adhered correctly.
- 5) Connection Dome light and Brake light VW Amarok