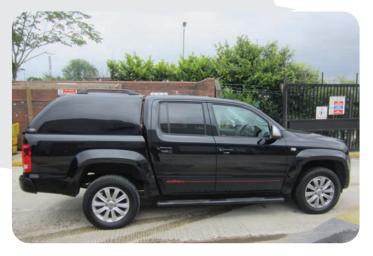

# Volkswagen

**VW.Amarok** 

## Fitting Instructions for VW.Amarok XTC/XRT Edition Double Cab

FIG.11

15Nm

FIG.12