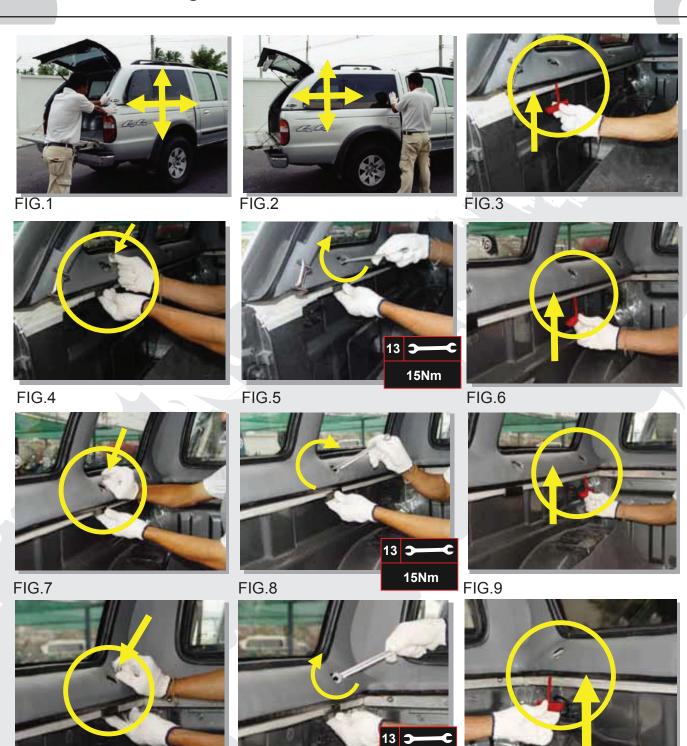

# 13 mm A mm 8 mm

- 1) With both the vehicle's tailgate and Truck Top's tailgate closed using 4 people lift the Truck Top on to the bed. Line up, lifting the top far forward so the Truck Tops glassed rear door touches the vehicle's tailgate. Check position around rear seal front & sides.
- 2) Open both tailgates & climb inside, clamp down firmly (without over tightening) in position on all six points. Check again the Alignment on the outside & check the tailgates close without fouling the rear door retaining catches may need adjusting on the inner pillars (two bolts) so as the door catches securely at both side.

## Do not over tighten.

- 3) Fit the 6 oval shaped rubber grommets to cover the fittings.
- 4) Fitting of the rear door corner seal the two shape corner rubbers are essential in ensuring the Truck Top is reasonably waterproof. Clean off the paintwork with metholated wipe or similar & adhere as illustrated. These must be adhered correctly.
- 5) Connection Dome light and Brake light VW Amarok

We recommend using a qualified auto-electrician:

Drill a small (approx: 8mm) hole in the driver side Rear light cluster housing.

Pass the three wires through the hole & joint to the vehicle's wiring.

Yellow from Hard Top: Dome light connect to Red/Grey on the Car

Red from Hard Top: Brake Light Connect to Red Black on the Car

Black from Hard Top: Earth Connect to Brown on the Car

Use care and **cut** the cable tie which holds the wires.

Do not pull as this will rip the head lining.

Note!!! The rear light must be turned on if the Dome Light shall work

6) Check tightness of the clamps periodically.