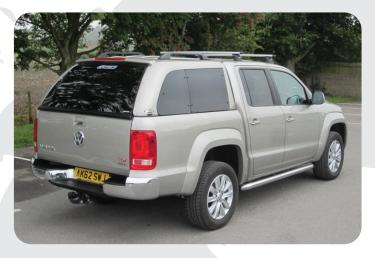

# Volkswagen

**VW.Amarok** 

## Fitting Instructions for VW.Amarok XTC/XRT Edition Double Cab